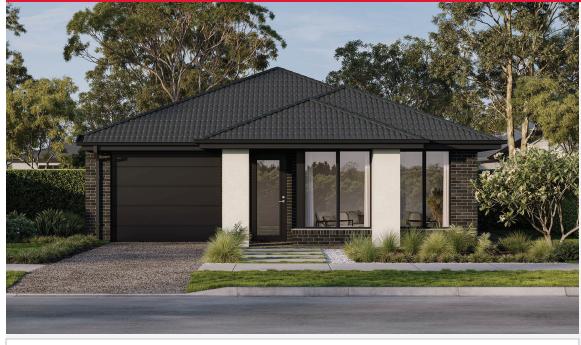

FINCH 20 | EMERGE RANGE

\$683,506\*

FIRST HOME OWNERS - \$673,506

## **INCLUSIONS**

- + Fixed price Site Costs
- + Developer & council requirements
- + Photovoltaic panels with inverter
- + Feature front entry door
- + Colorbond Sectional garage door & remote controls
- Floor coverings to entire house
- + 20mm Caesarstone arris edge benchtop to kitchen
- + Quality stainless steel cooktop & oven
- Ducted Heating
- + Plus much more!