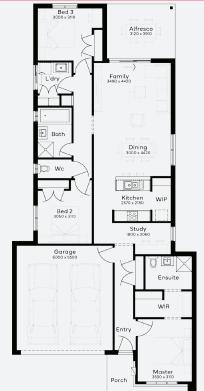

FINCH 20 | EMERGE RANGE

\$683,506\*

FIRST HOME OWNERS - \$673,506

## **INCLUSIONS**

- + Fixed price Site Costs
- + Developer & council requirements
- + Photovoltaic panels with inverter
- + Feature front entry door
- + Colorbond Sectional garage door & remote controls
- Floor coverings to entire house
- + 20mm Caesarstone arris edge benchtop to kitchen
- + Quality stainless steel cooktop & oven
- Ducted Heating
- + Plus much more!