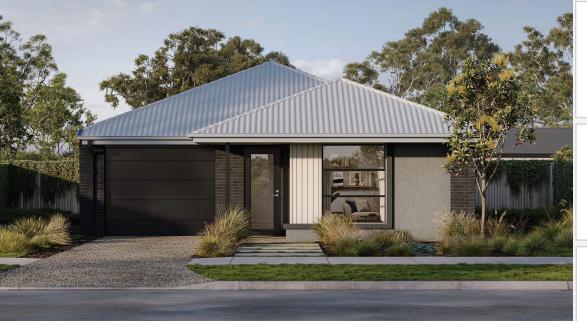

# SIMONDS

STRUCTURAL

MURRAYA 20 | EMERGE RANGE

Lot 814 , LARA Lara Lakes Estate (347m²)

Alfresco 2640 x 3600

Family 3540 x 3600