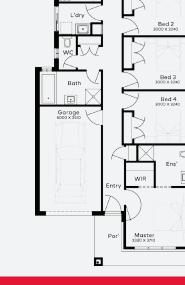

# SIMONDS

STRUCTURAL

MURRAYA 20 | EMERGE RANGE

Lot 814 , LARA Lara Lakes Estate (347m²)

Alfresco 2640 x 3600

Family 3540 x 3600

Dining

Kitchen

6