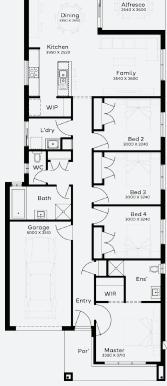

Lot 829 , LARA Lara Lakes Estate (403m²)

For enquiries please contact: Bruno Esposti - 0435219103

simonds.com.au