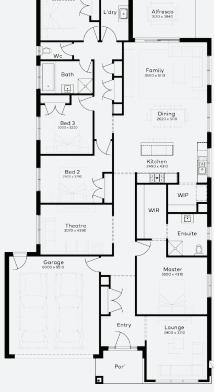

Lot 801, LARA Lara Lakes Estate (552m²)

For enquiries please contact: Bruno Esposti - 0435219103

simonds.com.au

All Fixed Price House and Land packages are subject to approval by the Developer and Council. These packages are based on Simonds? standard floor plan with preferred siting and without any alterations. The Package Price does not include stamp duty, government charges, legal fees, or bank charges. Additional costs, including a Community Infrastructure Levy and Asset Protection Permit, are not included in the package pricing. Any alterations to the standard floor plan may result in additional charges. The land price, for the land being the subject of the Fixed Price House and Land package, and its availability must be confirmed by Simonds prior to making a purchase. Simonds reserves the right to withdraw or amend the pricing, inclusions, and promotions for the Fixed Price House and Land package at any time without prior notice. Terms and conditions apply, for more information, please refer to our terms and conditions at www.simonds.com.au/terms-and-conditions. This package is applicable to the VIC - Elevate range only. Images shown are for illustrative purposes only and may not represent the final product such as lighting, window furnishings, timber look garage door & timber windows. Façade details including entry door and window sizing may vary between house types. Pricing also excludes features such as fencing, landscaping, letterbox, decking, driveway and any notable features of the façade. For further details, please consult with your sales representative. Pricing is current as of 20/06/2025 and is subject to change.