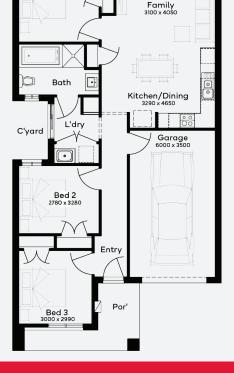

# SIMONDS

STRUCTURAL

GUARANTEE

KARRI 13 | EMERGE RANGE

#### Lot 815 , LARA Lara Lakes Estate (347m²)

Master

#### FIRST HOME OWNERS - \$590,480