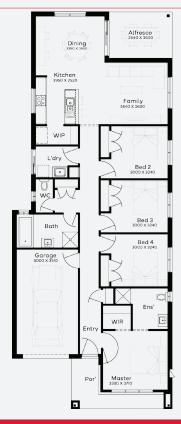

MURRAYA 20 | EMERGE RANGE

**\$667,177**\*

FIRST HOME OWNERS - \$657,177

## **INCLUSIONS**

- + Fixed price Site Costs
- + Developer & council requirements
- + Photovoltaic panels with inverter
- + Feature front entry door
- + Colorbond Sectional garage door & remote controls
- Floor coverings to entire house
- + 20mm Caesarstone arris edge benchtop to kitchen
- + Quality stainless steel cooktop & oven
- Ducted Heating
- + Plus much more!