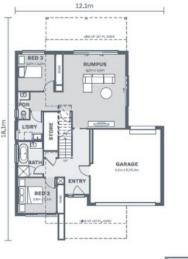

## Kennett256

Horizon

| Lot 7 Miller Court | House Size:                    |
|--------------------|--------------------------------|
| Highton            | 27.8SQ                         |
| 3 🛏 2 🚿 2 📾        | Lot Size:<br>678m <sup>2</sup> |