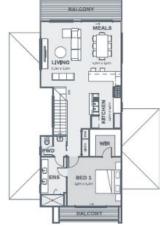

## Kennett256

Horizon

| Lot 7 Miller Court | House Size:                    |
|--------------------|--------------------------------|
| Highton            | 27.8SQ                         |
| 3 🛏 2 🚿 2 📾        | Lot Size:<br>678m <sup>2</sup> |