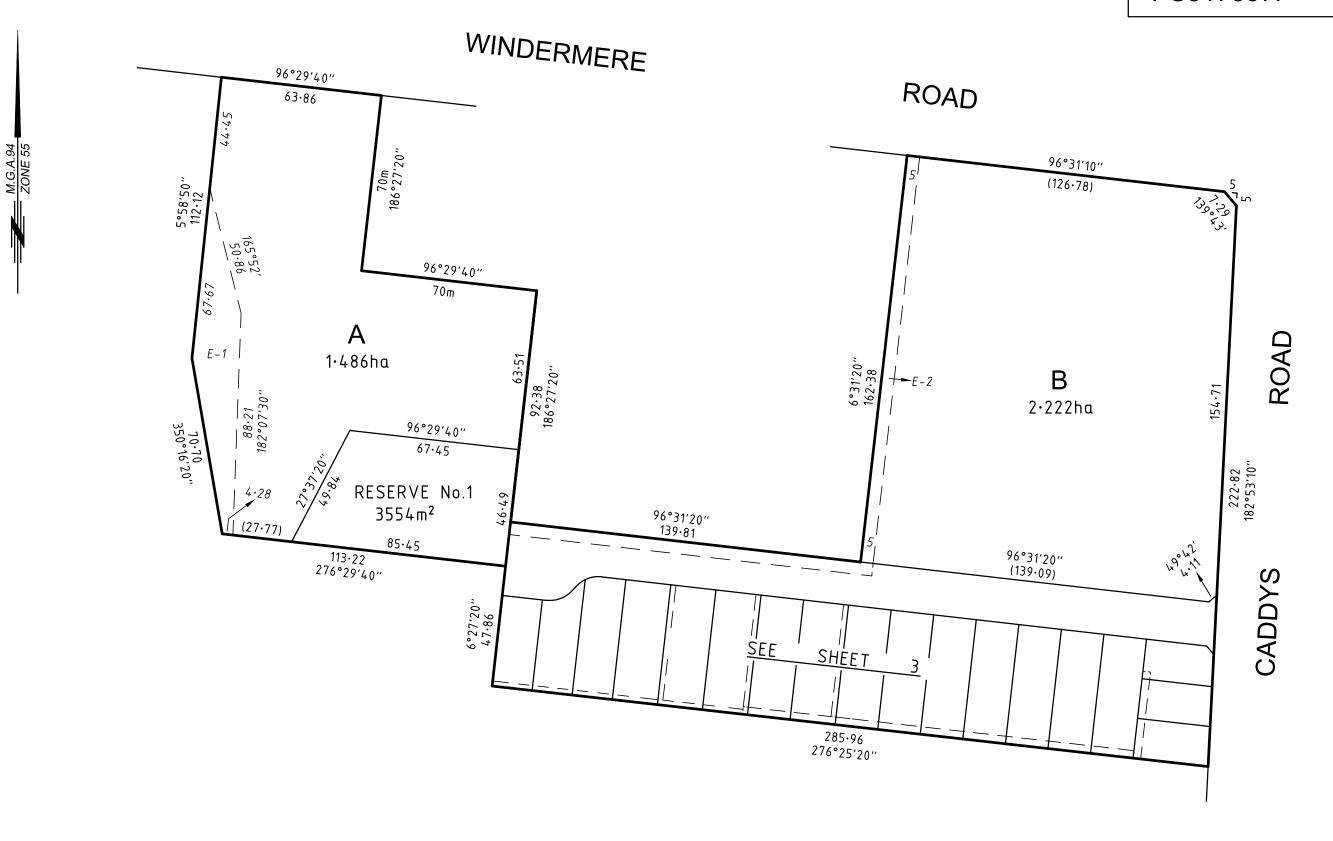

### LOCATION OF LAND

PARISH: WOORNYALOOK

TOWNSHIP: LARA

SECTION: 11 D

CROWN ALLOTMENT: 6 (PART) 1 (PART)

CROWN PORTION: -

TITLE REFERENCE: VOL. FOL

LAST PLAN REFERENCE: LOT 4 ON PS737858X, LOT 3 ON PS817853P &

LOT B ON PS828246A

POSTAL ADDRESS: 125 AND 147-161 WINDERMERE ROAD &

(at time of subdivision) 35-41 CADDYS ROAD

LARA, 3212

MGA CO-ORDINATES: E: 272 480 ZONE: 55 (of approx centre of land in plan) N: 5 789 710 GDA 94

## ROAD R-1 RESERVE No.1

COUNCIL/BODY/PERSON

CITY OF GREATER GEELONG CITY OF GREATER GEELONG NOTATIONS

ADDITIONAL PURPOSE OF PLAN: REMOVAL OF EASEMENT E-1 ON PS737858X.

**GROUNDS FOR REMOVAL:** 

CITY OF GREATER GEELONG PLANNING PERMIT No.PP-978-2017

LOTS 1-900 HAVE BEEN OMITTED FROM THIS PLAN.

CREATION OF RESTRICTION SEE SHEET 4 RESTRICTION DETAILS.

NOTATIONS

DEPTH LIMITATION: 15.24m BELOW THE SURFACE FOR CROWN ALLOTMENT 1

SURVEY:

This plan is/is not based on survey.

#### **EASEMENT INFORMATION**

LEGEND: A - Appurtenant Easement E - Encumbering Easement R - Encumbering Easement (Road)

| Easement<br>Reference | Purpose                            | Width<br>(Metres) | Origin                                    | Land Benefited/In Favour Of                        |
|-----------------------|------------------------------------|-------------------|-------------------------------------------|----------------------------------------------------|
| E-1<br>E-2            | DRAINAGE<br>DRAINAGE               | SEE PLAN<br>5     | PS725290V<br>PS817853P                    | CITY OF GREATER GEELONG<br>CITY OF GREATER GEELONG |
| E-3, E-5              | PIPELINES OR ANCILLARY<br>PURPOSES | SEE PLAN          | THIS PLAN & SECTION<br>136 WATER ACT 1989 | BARWON REGION WATER CORPORATION                    |
| E-4, E-5              | DRAINAGE                           | SEE PLAN          | THIS PLAN                                 | CITY OF GREATER GEELONG                            |
|                       |                                    |                   |                                           |                                                    |
|                       |                                    |                   |                                           |                                                    |
|                       |                                    |                   |                                           |                                                    |
|                       |                                    |                   |                                           |                                                    |