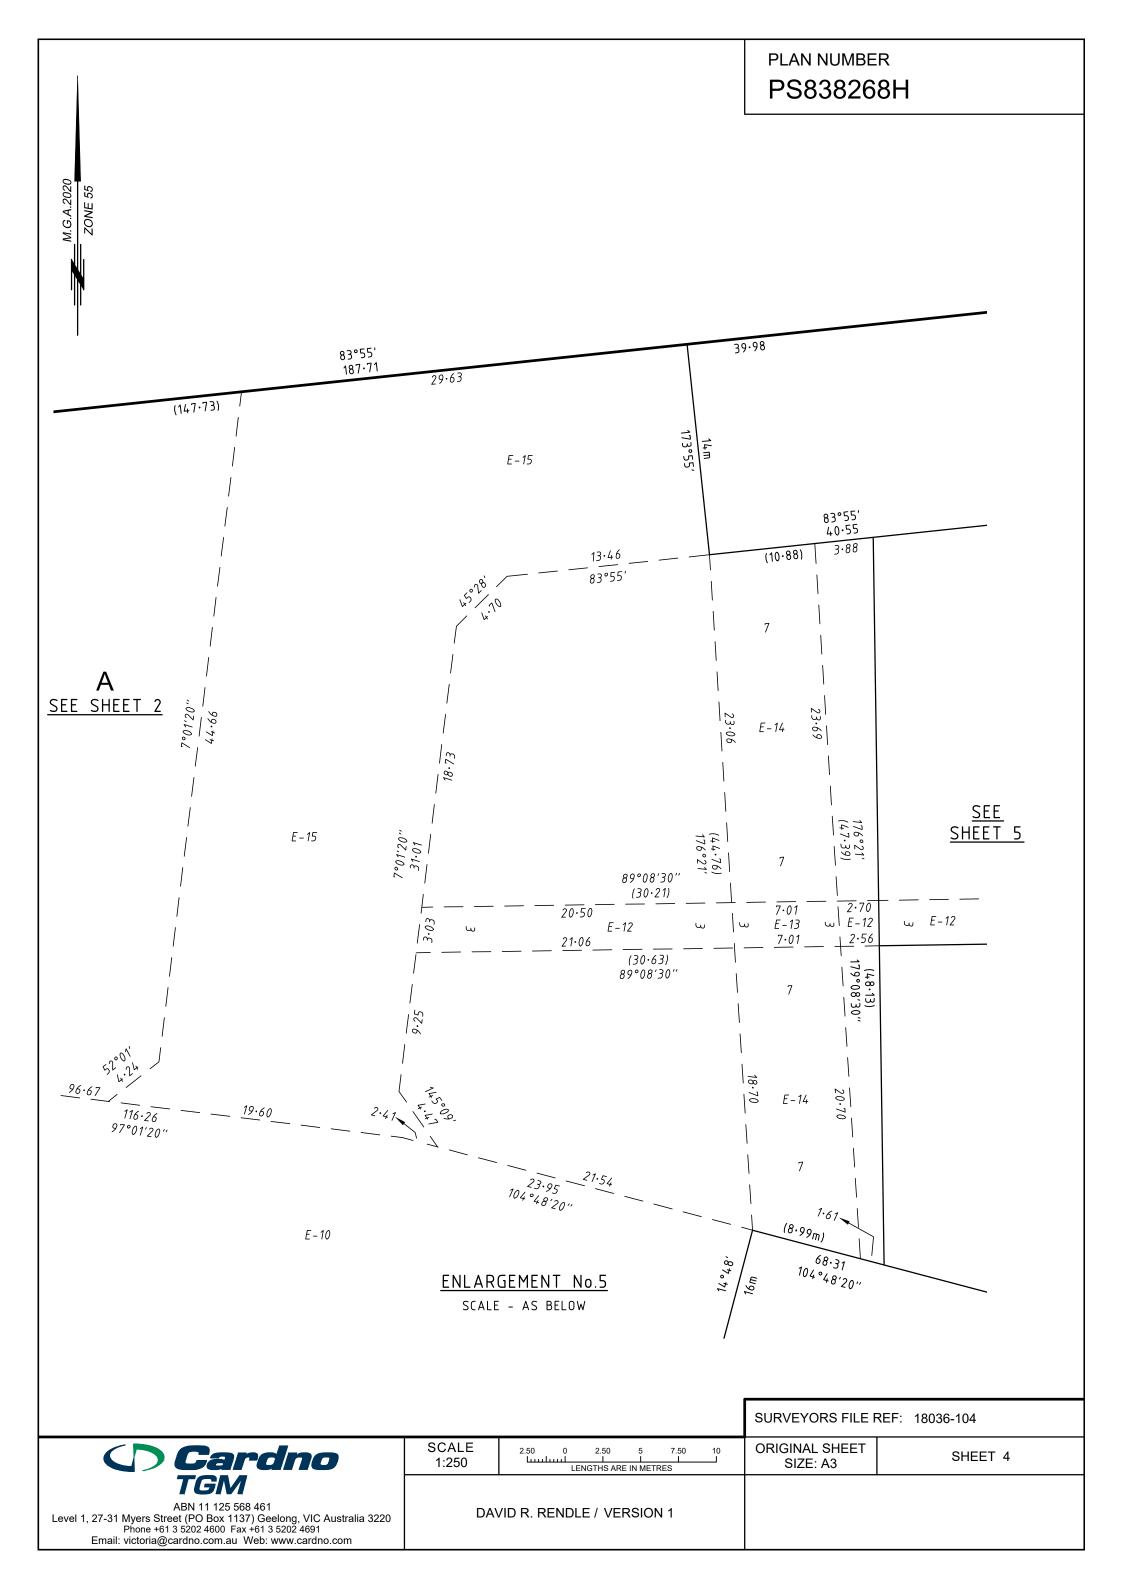

| PLAN O                                                                                                                                                                                                                                                                                                                                                     | F SUBDIVISION                                                                                                          |                                  |                       | EDITI                                                          | ON 1                                                                                                                                                                                                                                                         | PLAN NUMBE                                           |                     |
|------------------------------------------------------------------------------------------------------------------------------------------------------------------------------------------------------------------------------------------------------------------------------------------------------------------------------------------------------------|------------------------------------------------------------------------------------------------------------------------|----------------------------------|-----------------------|----------------------------------------------------------------|--------------------------------------------------------------------------------------------------------------------------------------------------------------------------------------------------------------------------------------------------------------|------------------------------------------------------|---------------------|
| CROWN PORTIC<br>TITLE REFEREN<br>LAST PLAN REF                                                                                                                                                                                                                                                                                                             | MENT: 2020 (PART)<br>DN: -<br>ICE: VOL. FOL.<br>ERENCE: LOT A ON PS847792N<br>SS: 20A MONTVIEW COURT<br>n) CORIO, 3214 | ZONE: 55<br>MGA 2020             |                       | MUNICIPAL                                                      | .ITY: CITY OF                                                                                                                                                                                                                                                | GREATER GEELONG                                      | 3                   |
|                                                                                                                                                                                                                                                                                                                                                            |                                                                                                                        |                                  |                       |                                                                |                                                                                                                                                                                                                                                              |                                                      |                     |
|                                                                                                                                                                                                                                                                                                                                                            | ING OF ROADS AND/OR RE                                                                                                 |                                  | 3                     |                                                                |                                                                                                                                                                                                                                                              | NOTATIONS                                            |                     |
| IDENTIFIER COUNCIL/BODY/PERSON   ROAD R-1 CITY OF GREATER GEELONG   NOTATION NOTATIONS   DEPTH LIMITATION: 15 METRES SURVEY:   This plan is/iss not based on survey. STAGING:   This is/is not a staged subdivision. Planning Permit No. PP-1498-2018-C   This survey has been connected to permanent marks No(s).27, 33, 48 In Proclaimed Survey Area No. |                                                                                                                        |                                  |                       | CREATION O<br>SEE SHEET<br>OTHER PUR<br>REMOVAL O<br>GROUNDS F | TS 1-400 (BOTH INCLUSIVE) HAVE BEEN OMITTED FROM THIS PLAN.<br>REATION OF RESTRICTION<br>TE SHEET 6 FOR RESTRICTION DETAILS.<br>THER PURPOSE OF PLAN<br>MOVAL OF EASEMENTS E-8 & E-9 ON PS847792N<br>ROUNDS FOR REMOVAL<br>AGREEMENT OF ALL RELEVANT PARTIES |                                                      |                     |
|                                                                                                                                                                                                                                                                                                                                                            |                                                                                                                        |                                  |                       |                                                                |                                                                                                                                                                                                                                                              |                                                      |                     |
|                                                                                                                                                                                                                                                                                                                                                            | LEGEND: A - Appurtena                                                                                                  |                                  |                       |                                                                | -                                                                                                                                                                                                                                                            | ering Facement (Pood)                                |                     |
|                                                                                                                                                                                                                                                                                                                                                            |                                                                                                                        | ฉวราทธาแ                         |                       | and Lascincil                                                  |                                                                                                                                                                                                                                                              | anny Easement (Nuau)                                 |                     |
| Easement<br>Reference                                                                                                                                                                                                                                                                                                                                      | Purpose                                                                                                                | Width<br>(Metres)                | Or                    | igin                                                           |                                                                                                                                                                                                                                                              | Land Benefited/                                      | In Favour Of        |
| E-6, E-10, E-11<br>E-11<br>E-10                                                                                                                                                                                                                                                                                                                            | DRAINAGE<br>PIPELINES OR ANCILLARY<br>PURPOSES<br>CARRIAGEWAY                                                          | SEE PLAN<br>SEE PLAN<br>SEE PLAN | PS847792N<br>136 WATE | 7792N<br>I & SECTION<br>R ACT 1989<br>7792N                    | B                                                                                                                                                                                                                                                            | CITY OF GREATE<br>ARWON REGION WAT<br>CITY OF GREATE | ER CORPORATION      |
| E-12, E-13, E-15                                                                                                                                                                                                                                                                                                                                           | DRAINAGE                                                                                                               | SEE PLAN                         |                       | PLAN                                                           |                                                                                                                                                                                                                                                              | CITY OF GREATE                                       |                     |
| E-12, E-13, E-15                                                                                                                                                                                                                                                                                                                                           | PIPELINES OR ANCILLARY                                                                                                 | SEE PLAN                         |                       | & SECTION                                                      | B                                                                                                                                                                                                                                                            | ARWON REGION WAT                                     | ER CORPORATION      |
| E-16<br>E-13, E-14                                                                                                                                                                                                                                                                                                                                         | PURPOSES<br>CARRIAGEWAY                                                                                                | SEE PLAN                         |                       | R ACT 1989<br>PLAN                                             |                                                                                                                                                                                                                                                              | CITY OF GREATE                                       | ER GEELONG          |
| S                                                                                                                                                                                                                                                                                                                                                          | Cardno                                                                                                                 | SURVEYOR                         | S FILE REF:           | 18036-104                                                      |                                                                                                                                                                                                                                                              | ORIGINAL SHEET<br>SIZE: A3                           | SHEET 1 OF 6 SHEETS |
| ABN 11 125 568 461<br>Level 1, 27-31 Myers Street (PO Box 1137) Geelong, VIC Australia 3220<br>Phone +61 3 5202 4600 Fax +61 3 5202 4691<br>Email: victoria@cardno.com.au Web: www.cardno.com                                                                                                                                                              |                                                                                                                        |                                  |                       |                                                                | ON 1                                                                                                                                                                                                                                                         |                                                      |                     |