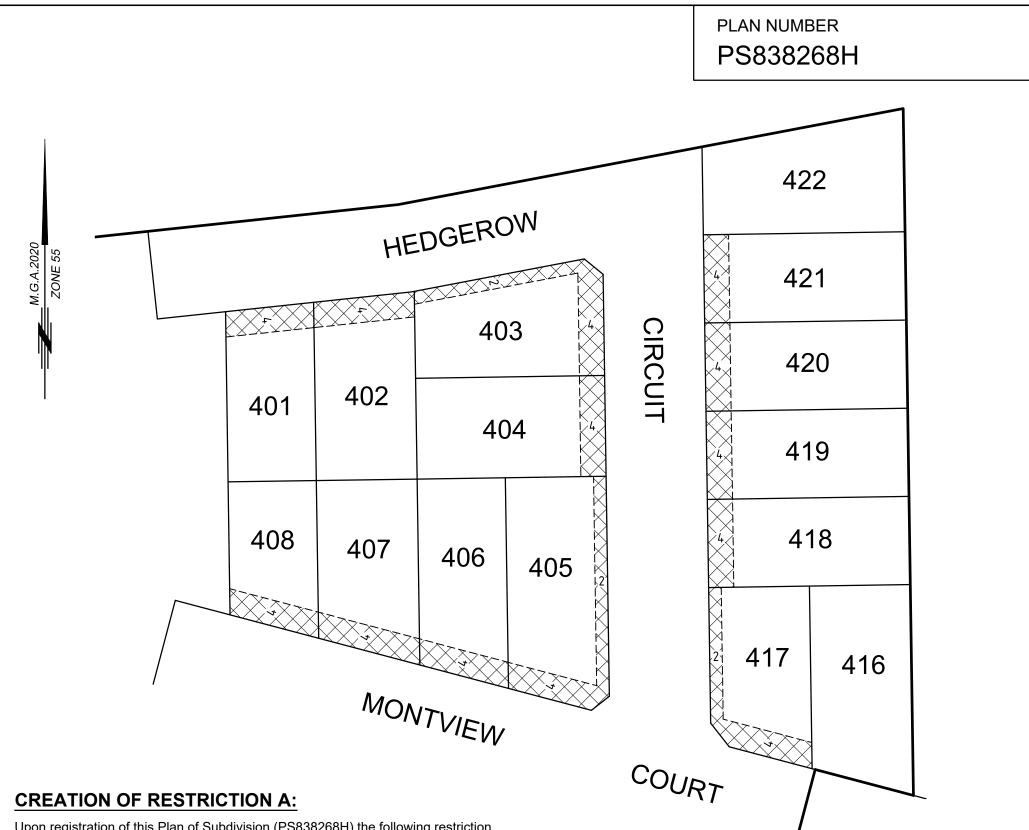

Upon registration of this Plan of Subdivision (PS838268H) the following restriction is created:

Land to be benefited: Lots 401 - 422 (both inclusive) on this Plan (PS838268H)

Land be burdened: Lots 401 - 422 (both inclusive) on this Plan (PS838268H)

## **DESCRIPTION OF RESTRICTION A**:

Except with the prior consent of the Developer, the registered proprietor from the time being of any lot on this plan of subdivision to which the following restrictions apply must not:

- (a) Subdivide or allow the lot to be subdivided.
- (b) Consolidate or allow the lot to be consolidated.