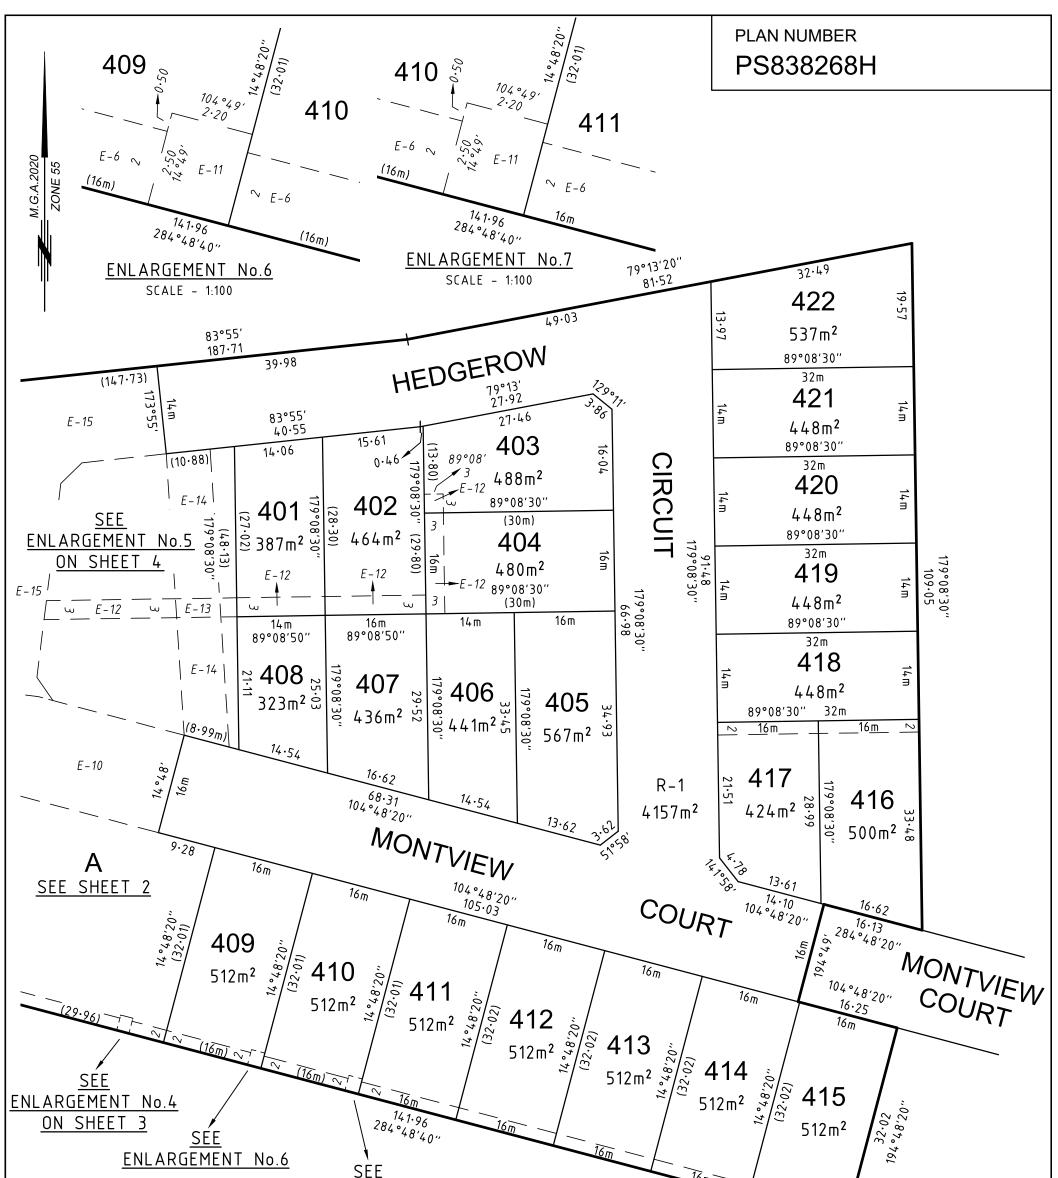

| PLAN O                                                                                                                                                                                                                                                                                                                                                     | F SUBDIVISION                                                                                                          |                                  |                       | EDITI                                                          | ON 1                                                                                                                                                                                                                                                         | PLAN NUMBE                                           |                     |
|------------------------------------------------------------------------------------------------------------------------------------------------------------------------------------------------------------------------------------------------------------------------------------------------------------------------------------------------------------|------------------------------------------------------------------------------------------------------------------------|----------------------------------|-----------------------|----------------------------------------------------------------|--------------------------------------------------------------------------------------------------------------------------------------------------------------------------------------------------------------------------------------------------------------|------------------------------------------------------|---------------------|
| CROWN PORTIC<br>TITLE REFEREN<br>LAST PLAN REF                                                                                                                                                                                                                                                                                                             | MENT: 2020 (PART)<br>DN: -<br>ICE: VOL. FOL.<br>ERENCE: LOT A ON PS847792N<br>SS: 20A MONTVIEW COURT<br>n) CORIO, 3214 | ZONE: 55<br>MGA 2020             |                       | MUNICIPAL                                                      | .ITY: CITY OF                                                                                                                                                                                                                                                | GREATER GEELONG                                      | 3                   |
|                                                                                                                                                                                                                                                                                                                                                            |                                                                                                                        |                                  |                       |                                                                |                                                                                                                                                                                                                                                              |                                                      |                     |
|                                                                                                                                                                                                                                                                                                                                                            | ING OF ROADS AND/OR RE                                                                                                 |                                  | 3                     |                                                                |                                                                                                                                                                                                                                                              | NOTATIONS                                            |                     |
| IDENTIFIER COUNCIL/BODY/PERSON   ROAD R-1 CITY OF GREATER GEELONG   NOTATION NOTATIONS   DEPTH LIMITATION: 15 METRES SURVEY:   This plan is/iss not based on survey. STAGING:   This is/is not a staged subdivision. Planning Permit No. PP-1498-2018-C   This survey has been connected to permanent marks No(s).27, 33, 48 In Proclaimed Survey Area No. |                                                                                                                        |                                  |                       | CREATION O<br>SEE SHEET<br>OTHER PUR<br>REMOVAL O<br>GROUNDS F | TS 1-400 (BOTH INCLUSIVE) HAVE BEEN OMITTED FROM THIS PLAN.<br>REATION OF RESTRICTION<br>TE SHEET 6 FOR RESTRICTION DETAILS.<br>THER PURPOSE OF PLAN<br>MOVAL OF EASEMENTS E-8 & E-9 ON PS847792N<br>ROUNDS FOR REMOVAL<br>AGREEMENT OF ALL RELEVANT PARTIES |                                                      |                     |
|                                                                                                                                                                                                                                                                                                                                                            |                                                                                                                        |                                  |                       |                                                                |                                                                                                                                                                                                                                                              |                                                      |                     |
|                                                                                                                                                                                                                                                                                                                                                            | LEGEND: A - Appurtena                                                                                                  |                                  |                       |                                                                | -                                                                                                                                                                                                                                                            | ering Facement (Pood)                                |                     |
|                                                                                                                                                                                                                                                                                                                                                            |                                                                                                                        | ฉวราทธาแ                         |                       | and Lascincil                                                  |                                                                                                                                                                                                                                                              | anny Easement (Nuau)                                 |                     |
| Easement<br>Reference                                                                                                                                                                                                                                                                                                                                      | Purpose                                                                                                                | Width<br>(Metres)                | Or                    | igin                                                           |                                                                                                                                                                                                                                                              | Land Benefited/                                      | In Favour Of        |
| E-6, E-10, E-11<br>E-11<br>E-10                                                                                                                                                                                                                                                                                                                            | DRAINAGE<br>PIPELINES OR ANCILLARY<br>PURPOSES<br>CARRIAGEWAY                                                          | SEE PLAN<br>SEE PLAN<br>SEE PLAN | PS847792N<br>136 WATE | 7792N<br>I & SECTION<br>R ACT 1989<br>7792N                    | B                                                                                                                                                                                                                                                            | CITY OF GREATE<br>ARWON REGION WAT<br>CITY OF GREATE | ER CORPORATION      |
| E-12, E-13, E-15                                                                                                                                                                                                                                                                                                                                           | DRAINAGE                                                                                                               | SEE PLAN                         |                       | PLAN                                                           |                                                                                                                                                                                                                                                              | CITY OF GREATE                                       |                     |
| E-12, E-13, E-15                                                                                                                                                                                                                                                                                                                                           | PIPELINES OR ANCILLARY                                                                                                 | SEE PLAN                         |                       | & SECTION                                                      | B                                                                                                                                                                                                                                                            | ARWON REGION WAT                                     | ER CORPORATION      |
| E-16<br>E-13, E-14                                                                                                                                                                                                                                                                                                                                         | PURPOSES<br>CARRIAGEWAY                                                                                                | SEE PLAN                         |                       | R ACT 1989<br>PLAN                                             |                                                                                                                                                                                                                                                              | CITY OF GREATE                                       | ER GEELONG          |
| S                                                                                                                                                                                                                                                                                                                                                          | Cardno                                                                                                                 | SURVEYOR                         | S FILE REF:           | 18036-104                                                      |                                                                                                                                                                                                                                                              | ORIGINAL SHEET<br>SIZE: A3                           | SHEET 1 OF 6 SHEETS |
| ABN 11 125 568 461<br>Level 1, 27-31 Myers Street (PO Box 1137) Geelong, VIC Australia 3220<br>Phone +61 3 5202 4600 Fax +61 3 5202 4691<br>Email: victoria@cardno.com.au Web: www.cardno.com                                                                                                                                                              |                                                                                                                        |                                  |                       |                                                                | ON 1                                                                                                                                                                                                                                                         |                                                      |                     |

# PLAN NUMBER PS838268H

284°48'20'' 16.13 MONTVIEW COURT 16.25 104°48'20"

| SHEET 2 |
|---------|
|         |
|         |
|         |

| ORIGINAL SHEET<br>SIZE: A3 | SHEET 3 |
|----------------------------|---------|
|                            |         |
|                            |         |