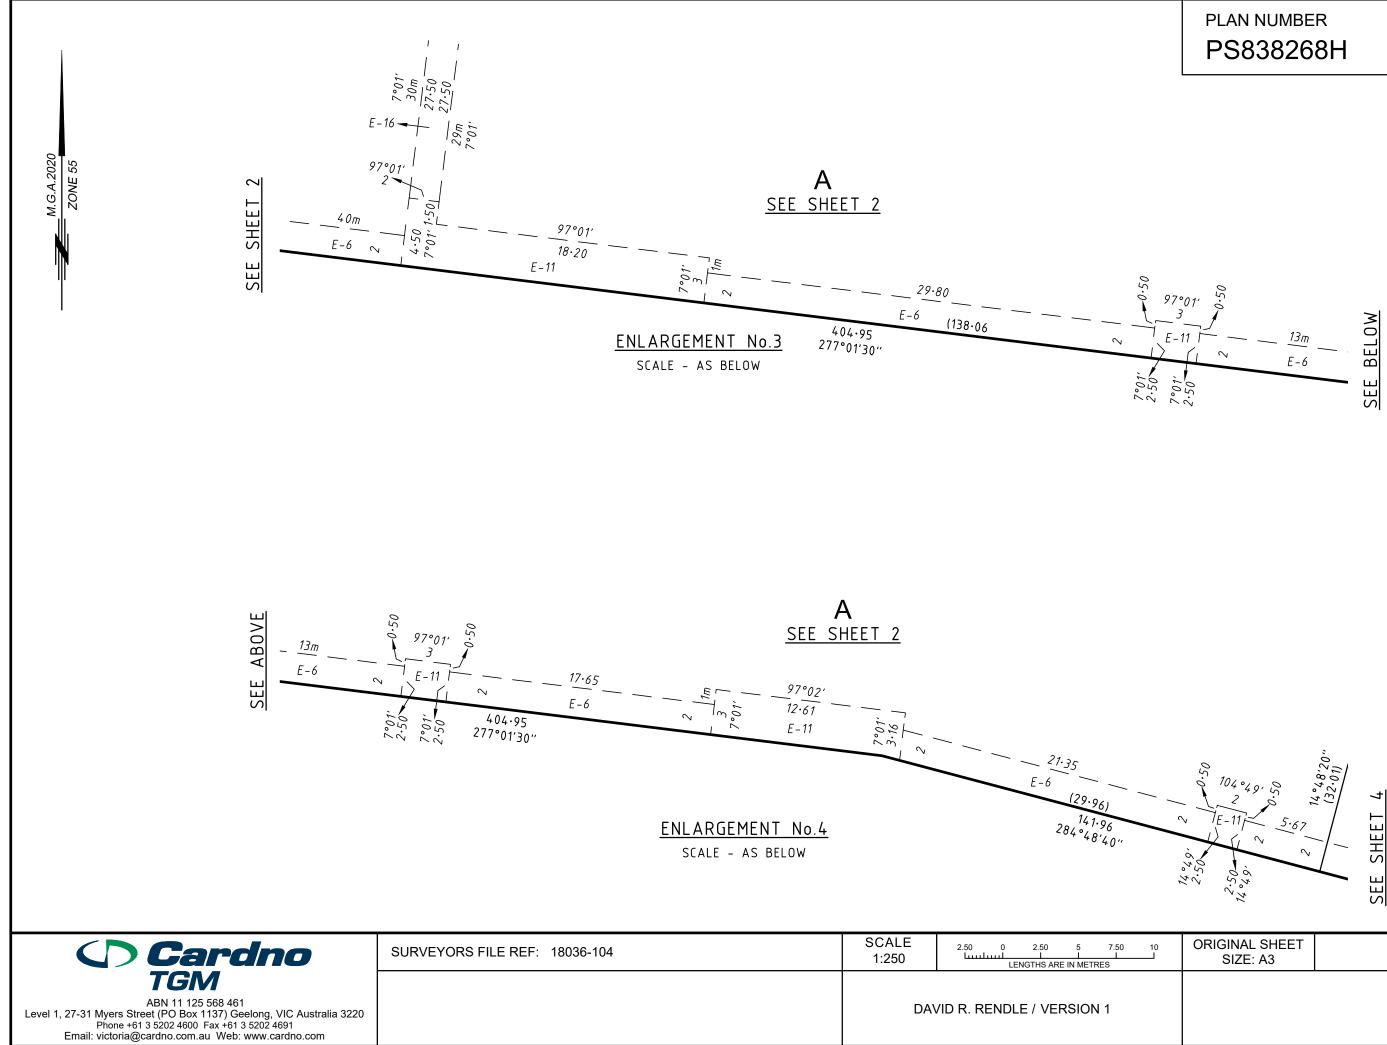

| PLAN O                                                                                                                                                                                                                                                                                                                                                     | F SUBDIVISION                                                                                                          |                                  |                       | EDITI                                                          | ON 1                                                                                                                                                                                                                                                         | PLAN NUMBE                                           |                     |
|------------------------------------------------------------------------------------------------------------------------------------------------------------------------------------------------------------------------------------------------------------------------------------------------------------------------------------------------------------|------------------------------------------------------------------------------------------------------------------------|----------------------------------|-----------------------|----------------------------------------------------------------|--------------------------------------------------------------------------------------------------------------------------------------------------------------------------------------------------------------------------------------------------------------|------------------------------------------------------|---------------------|
| CROWN PORTIC<br>TITLE REFEREN<br>LAST PLAN REF                                                                                                                                                                                                                                                                                                             | MENT: 2020 (PART)<br>DN: -<br>ICE: VOL. FOL.<br>ERENCE: LOT A ON PS847792N<br>SS: 20A MONTVIEW COURT<br>n) CORIO, 3214 | ZONE: 55<br>MGA 2020             |                       | MUNICIPAL                                                      | .ITY: CITY OF                                                                                                                                                                                                                                                | GREATER GEELONG                                      | 3                   |
|                                                                                                                                                                                                                                                                                                                                                            |                                                                                                                        |                                  |                       |                                                                |                                                                                                                                                                                                                                                              |                                                      |                     |
|                                                                                                                                                                                                                                                                                                                                                            | ING OF ROADS AND/OR RE                                                                                                 |                                  | 3                     |                                                                |                                                                                                                                                                                                                                                              | NOTATIONS                                            |                     |
| IDENTIFIER COUNCIL/BODY/PERSON   ROAD R-1 CITY OF GREATER GEELONG   NOTATION NOTATIONS   DEPTH LIMITATION: 15 METRES SURVEY:   This plan is/iss not based on survey. STAGING:   This is/is not a staged subdivision. Planning Permit No. PP-1498-2018-C   This survey has been connected to permanent marks No(s).27, 33, 48 In Proclaimed Survey Area No. |                                                                                                                        |                                  |                       | CREATION O<br>SEE SHEET<br>OTHER PUR<br>REMOVAL O<br>GROUNDS F | TS 1-400 (BOTH INCLUSIVE) HAVE BEEN OMITTED FROM THIS PLAN.<br>REATION OF RESTRICTION<br>TE SHEET 6 FOR RESTRICTION DETAILS.<br>THER PURPOSE OF PLAN<br>MOVAL OF EASEMENTS E-8 & E-9 ON PS847792N<br>ROUNDS FOR REMOVAL<br>AGREEMENT OF ALL RELEVANT PARTIES |                                                      |                     |
|                                                                                                                                                                                                                                                                                                                                                            |                                                                                                                        |                                  |                       |                                                                |                                                                                                                                                                                                                                                              |                                                      |                     |
|                                                                                                                                                                                                                                                                                                                                                            | LEGEND: A - Appurtena                                                                                                  |                                  |                       |                                                                | -                                                                                                                                                                                                                                                            | ering Facement (Pood)                                |                     |
|                                                                                                                                                                                                                                                                                                                                                            |                                                                                                                        | ฉวราทธาแ                         |                       | and Lascincil                                                  |                                                                                                                                                                                                                                                              | anny Easement (Nuau)                                 |                     |
| Easement<br>Reference                                                                                                                                                                                                                                                                                                                                      | Purpose                                                                                                                | Width<br>(Metres)                | Or                    | igin                                                           |                                                                                                                                                                                                                                                              | Land Benefited/                                      | In Favour Of        |
| E-6, E-10, E-11<br>E-11<br>E-10                                                                                                                                                                                                                                                                                                                            | DRAINAGE<br>PIPELINES OR ANCILLARY<br>PURPOSES<br>CARRIAGEWAY                                                          | SEE PLAN<br>SEE PLAN<br>SEE PLAN | PS847792N<br>136 WATE | 7792N<br>I & SECTION<br>R ACT 1989<br>7792N                    | B                                                                                                                                                                                                                                                            | CITY OF GREATE<br>ARWON REGION WAT<br>CITY OF GREATE | ER CORPORATION      |
| E-12, E-13, E-15                                                                                                                                                                                                                                                                                                                                           | DRAINAGE                                                                                                               | SEE PLAN                         |                       | PLAN                                                           |                                                                                                                                                                                                                                                              | CITY OF GREATE                                       |                     |
| E-12, E-13, E-15                                                                                                                                                                                                                                                                                                                                           | PIPELINES OR ANCILLARY                                                                                                 | SEE PLAN                         |                       | & SECTION                                                      | B                                                                                                                                                                                                                                                            | ARWON REGION WAT                                     | ER CORPORATION      |
| E-16<br>E-13, E-14                                                                                                                                                                                                                                                                                                                                         | PURPOSES<br>CARRIAGEWAY                                                                                                | SEE PLAN                         |                       | R ACT 1989<br>PLAN                                             |                                                                                                                                                                                                                                                              | CITY OF GREATE                                       | ER GEELONG          |
| S                                                                                                                                                                                                                                                                                                                                                          | Cardno                                                                                                                 | SURVEYOR                         | S FILE REF:           | 18036-104                                                      |                                                                                                                                                                                                                                                              | ORIGINAL SHEET<br>SIZE: A3                           | SHEET 1 OF 6 SHEETS |
| ABN 11 125 568 461<br>Level 1, 27-31 Myers Street (PO Box 1137) Geelong, VIC Australia 3220<br>Phone +61 3 5202 4600 Fax +61 3 5202 4691<br>Email: victoria@cardno.com.au Web: www.cardno.com                                                                                                                                                              |                                                                                                                        |                                  |                       |                                                                | ON 1                                                                                                                                                                                                                                                         |                                                      |                     |