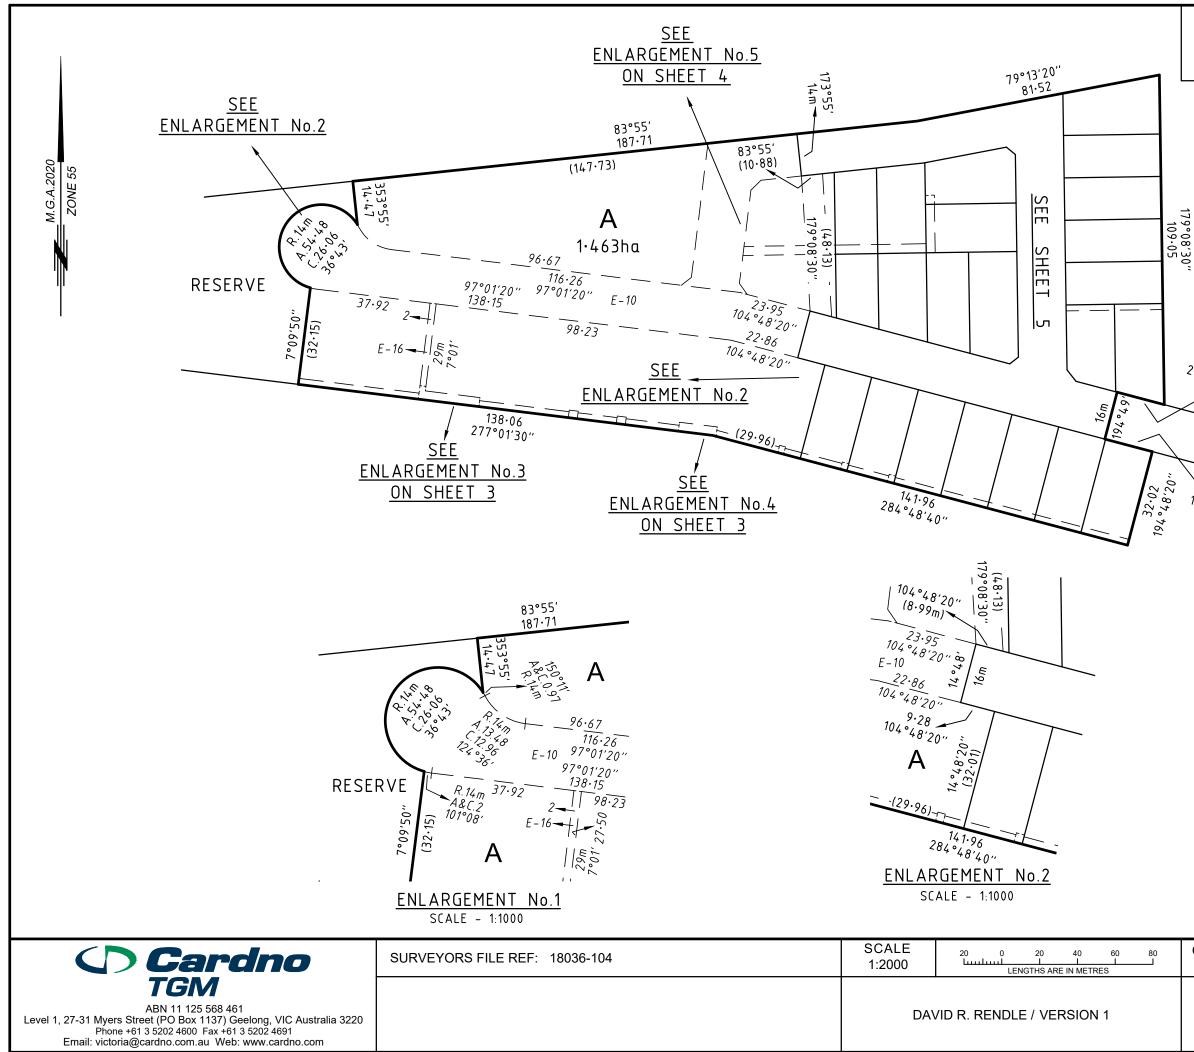

| PLAN O                                                                                                                                                                                                                                                                                                                                                     | F SUBDIVISION                                                                                                          |                                  |                       | EDITI                                                          | ON 1                                                                                                                                                                                                                                                         | PLAN NUMBE                                           |                     |
|------------------------------------------------------------------------------------------------------------------------------------------------------------------------------------------------------------------------------------------------------------------------------------------------------------------------------------------------------------|------------------------------------------------------------------------------------------------------------------------|----------------------------------|-----------------------|----------------------------------------------------------------|--------------------------------------------------------------------------------------------------------------------------------------------------------------------------------------------------------------------------------------------------------------|------------------------------------------------------|---------------------|
| CROWN PORTIC<br>TITLE REFEREN<br>LAST PLAN REF                                                                                                                                                                                                                                                                                                             | MENT: 2020 (PART)<br>DN: -<br>ICE: VOL. FOL.<br>ERENCE: LOT A ON PS847792N<br>SS: 20A MONTVIEW COURT<br>n) CORIO, 3214 | ZONE: 55<br>MGA 2020             |                       | MUNICIPAL                                                      | .ITY: CITY OF                                                                                                                                                                                                                                                | GREATER GEELONG                                      | 3                   |
|                                                                                                                                                                                                                                                                                                                                                            |                                                                                                                        |                                  |                       |                                                                |                                                                                                                                                                                                                                                              |                                                      |                     |
|                                                                                                                                                                                                                                                                                                                                                            | ING OF ROADS AND/OR RE                                                                                                 |                                  | 3                     |                                                                |                                                                                                                                                                                                                                                              | NOTATIONS                                            |                     |
| IDENTIFIER COUNCIL/BODY/PERSON   ROAD R-1 CITY OF GREATER GEELONG   NOTATION NOTATIONS   DEPTH LIMITATION: 15 METRES SURVEY:   This plan is/iss not based on survey. STAGING:   This is/is not a staged subdivision. Planning Permit No. PP-1498-2018-C   This survey has been connected to permanent marks No(s).27, 33, 48 In Proclaimed Survey Area No. |                                                                                                                        |                                  |                       | CREATION O<br>SEE SHEET<br>OTHER PUR<br>REMOVAL O<br>GROUNDS F | TS 1-400 (BOTH INCLUSIVE) HAVE BEEN OMITTED FROM THIS PLAN.<br>REATION OF RESTRICTION<br>TE SHEET 6 FOR RESTRICTION DETAILS.<br>THER PURPOSE OF PLAN<br>MOVAL OF EASEMENTS E-8 & E-9 ON PS847792N<br>ROUNDS FOR REMOVAL<br>AGREEMENT OF ALL RELEVANT PARTIES |                                                      |                     |
|                                                                                                                                                                                                                                                                                                                                                            |                                                                                                                        |                                  |                       |                                                                |                                                                                                                                                                                                                                                              |                                                      |                     |
|                                                                                                                                                                                                                                                                                                                                                            | LEGEND: A - Appurtena                                                                                                  |                                  |                       |                                                                | -                                                                                                                                                                                                                                                            | ering Facement (Pood)                                |                     |
|                                                                                                                                                                                                                                                                                                                                                            |                                                                                                                        | ฉวราทธาแ                         |                       | and Lascincil                                                  |                                                                                                                                                                                                                                                              | anny Easement (Nuau)                                 |                     |
| Easement<br>Reference                                                                                                                                                                                                                                                                                                                                      | Purpose                                                                                                                | Width<br>(Metres)                | Or                    | igin                                                           |                                                                                                                                                                                                                                                              | Land Benefited/                                      | In Favour Of        |
| E-6, E-10, E-11<br>E-11<br>E-10                                                                                                                                                                                                                                                                                                                            | DRAINAGE<br>PIPELINES OR ANCILLARY<br>PURPOSES<br>CARRIAGEWAY                                                          | SEE PLAN<br>SEE PLAN<br>SEE PLAN | PS847792N<br>136 WATE | 7792N<br>I & SECTION<br>R ACT 1989<br>7792N                    | B                                                                                                                                                                                                                                                            | CITY OF GREATE<br>ARWON REGION WAT<br>CITY OF GREATE | ER CORPORATION      |
| E-12, E-13, E-15                                                                                                                                                                                                                                                                                                                                           | DRAINAGE                                                                                                               | SEE PLAN                         |                       | PLAN                                                           |                                                                                                                                                                                                                                                              | CITY OF GREATE                                       |                     |
| E-12, E-13, E-15                                                                                                                                                                                                                                                                                                                                           | PIPELINES OR ANCILLARY                                                                                                 | SEE PLAN                         |                       | & SECTION                                                      | B                                                                                                                                                                                                                                                            | ARWON REGION WAT                                     | ER CORPORATION      |
| E-16<br>E-13, E-14                                                                                                                                                                                                                                                                                                                                         | PURPOSES<br>CARRIAGEWAY                                                                                                | SEE PLAN                         |                       | R ACT 1989<br>PLAN                                             |                                                                                                                                                                                                                                                              | CITY OF GREATE                                       | ER GEELONG          |
| S                                                                                                                                                                                                                                                                                                                                                          | Cardno                                                                                                                 | SURVEYOR                         | S FILE REF:           | 18036-104                                                      |                                                                                                                                                                                                                                                              | ORIGINAL SHEET<br>SIZE: A3                           | SHEET 1 OF 6 SHEETS |
| ABN 11 125 568 461<br>Level 1, 27-31 Myers Street (PO Box 1137) Geelong, VIC Australia 3220<br>Phone +61 3 5202 4600 Fax +61 3 5202 4691<br>Email: victoria@cardno.com.au Web: www.cardno.com                                                                                                                                                              |                                                                                                                        |                                  |                       |                                                                | ON 1                                                                                                                                                                                                                                                         |                                                      |                     |