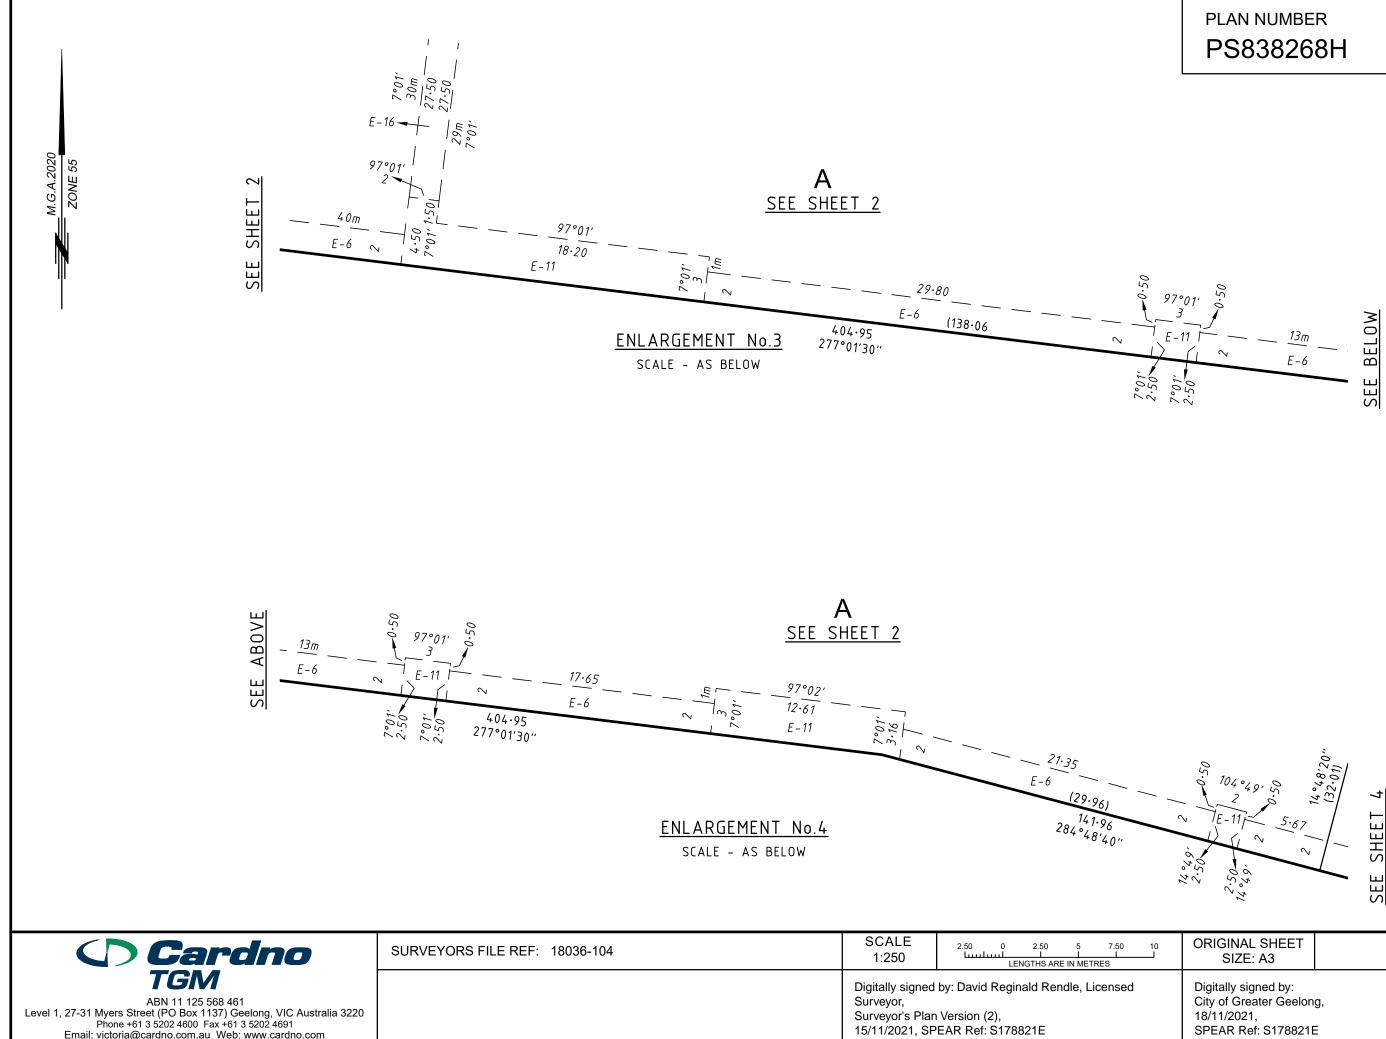

Digitally signed by: City of Greater Geelong, 18/11/2021, SPEAR Ref: S178821E

SHEET 3

| E-10                                                                                                                                                                                          | ENLARGEMENT No.5<br>SCALE - AS BELOW                                                                                                 |                       | 1.61<br>(8.99m)<br>68.31<br>104°48'20"                                               |                |
|-----------------------------------------------------------------------------------------------------------------------------------------------------------------------------------------------|--------------------------------------------------------------------------------------------------------------------------------------|-----------------------|--------------------------------------------------------------------------------------|----------------|
|                                                                                                                                                                                               |                                                                                                                                      |                       | SURVEYORS FILE F                                                                     | REF: 18036-104 |
| Cardno                                                                                                                                                                                        | SCALE<br>1:250                                                                                                                       | 2.50 0 2.50 5 7.50 10 | ORIGINAL SHEET<br>SIZE: A3                                                           | SHEET 4        |
| ABN 11 125 568 461<br>Level 1, 27-31 Myers Street (PO Box 1137) Geelong, VIC Australia 3220<br>Phone +61 3 5202 4600 Fax +61 3 5202 4691<br>Email: victoria@cardno.com.au Web: www.cardno.com | Digitally signed by: David Reginald Rendle, Licensed<br>Surveyor,<br>Surveyor's Plan Version (2),<br>15/11/2021, SPEAR Ref: S178821E |                       | Digitally signed by:<br>City of Greater Geelon<br>18/11/2021,<br>SPEAR Ref: S178821E | -              |