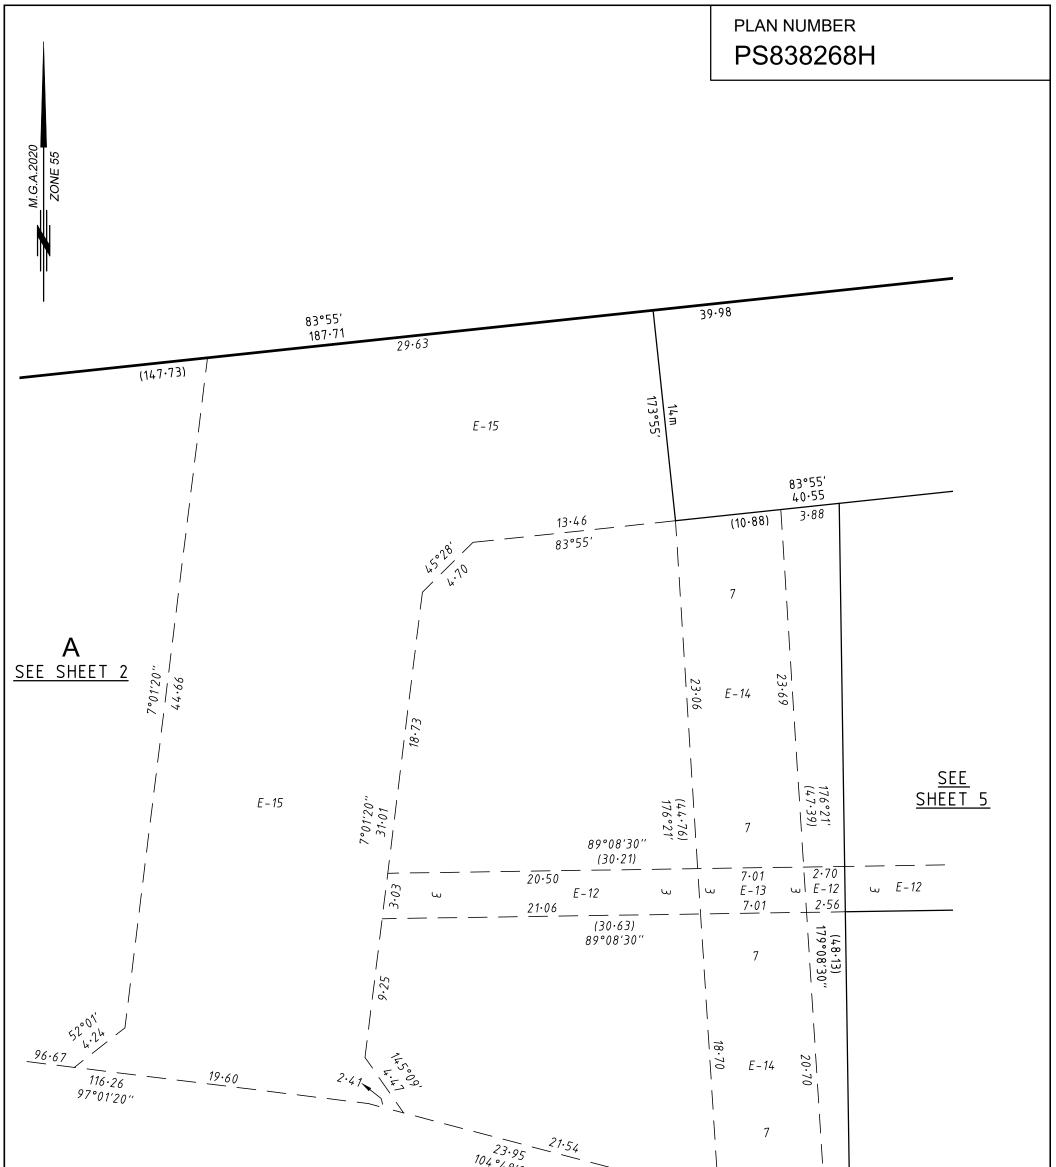

| <u>SE</u><br>ENLARGEM                                                                                                                                                                         |                              | <u>16m</u>                                                                | 16m N                                                                                |                |
|-----------------------------------------------------------------------------------------------------------------------------------------------------------------------------------------------|------------------------------|---------------------------------------------------------------------------|--------------------------------------------------------------------------------------|----------------|
|                                                                                                                                                                                               |                              |                                                                           |                                                                                      |                |
|                                                                                                                                                                                               |                              |                                                                           | SURVEYORS FILE F                                                                     | REF: 18036-104 |
| Cardno                                                                                                                                                                                        | SCALE<br>1:600               | 6 0 6 12 18 24<br>LILLILLILLILLILLILLILLILLILLILLILLILLIL                 | ORIGINAL SHEET<br>SIZE: A3                                                           | SHEET 5        |
| ABN 11 125 568 461<br>Level 1, 27-31 Myers Street (PO Box 1137) Geelong, VIC Australia 3220<br>Phone +61 3 5202 4600 Fax +61 3 5202 4691<br>Email: victoria@cardno.com.au Web: www.cardno.com | Surveyor,<br>Surveyor's Plan | by: David Reginald Rendle, Licensed<br>Version (2),<br>PEAR Ref: S178821E | Digitally signed by:<br>City of Greater Geelon<br>18/11/2021,<br>SPEAR Ref: S1788211 | -              |