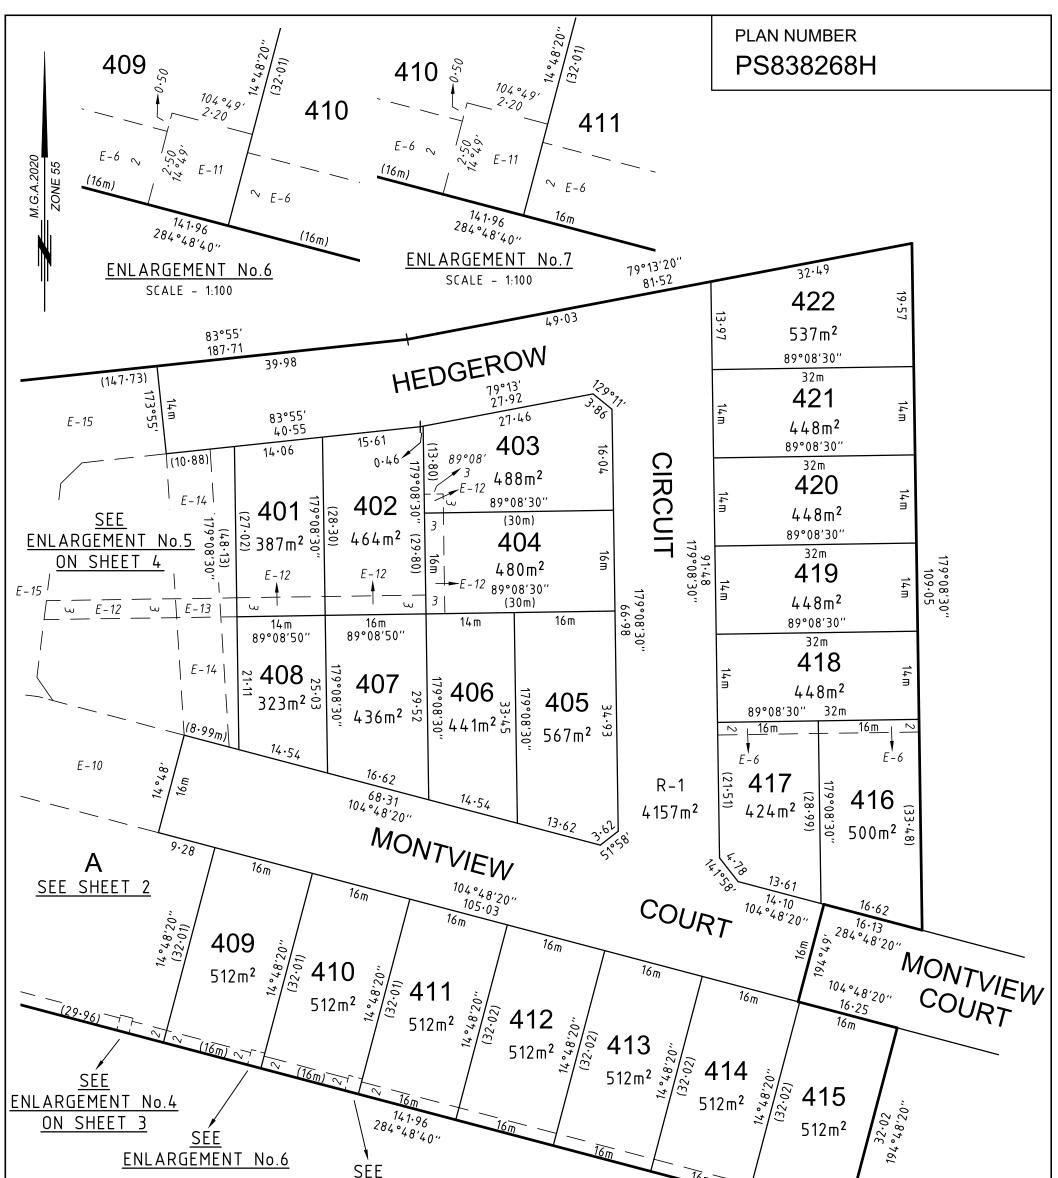

Upon registration of this Plan of Subdivision (PS838268H) the following restriction is created:

Land to be benefited: Lots 401 - 422 (both inclusive) on this Plan (PS838268H)

Land be burdened: Lots 401 - 422 (both inclusive) on this Plan (PS838268H)

# CREATION OF RESTRICTION C.

Upon registration of this Plan of Subdivision (PS838268H) the following restriction is created:

| Lot burdened | Lot/s benefited | Lot burdened | Lot/s benefited |
|--------------|-----------------|--------------|-----------------|
| Lot burdened | Lot/s benefited | Lot burdened | Lot/s benefite  |

### CREATION OF RESTRICTION D.

Upon registration of this plan (PS838269F) the following restriction is created:

| Lot burdened | Lot/s benefited    | Lot burdened | Lot/s benefited |
|--------------|--------------------|--------------|-----------------|
| 401          | 402, 408           | 407          | 402, 406, 408   |
| 402          | 401, 403, 407      | 408          | 401, 407        |
| 403          | 402, 404           | 409          | 410             |
| 404          | 402, 403, 405, 406 | 410          | 409, 411        |

### DEFINITIONS

| 401 | 402, 408           | 408 | 401, 407      |
|-----|--------------------|-----|---------------|
| 402 | 401, 403, 407      | 417 | 416, 418      |
| 403 | 402, 404           | 418 | 416, 417, 419 |
| 404 | 402, 403, 405, 406 | 419 | 418, 420      |
| 405 | 404, 406           | 420 | 419, 421      |
| 406 | 404, 405, 407      | 421 | 420, 422      |
| 407 | 402, 406, 408      |     |               |