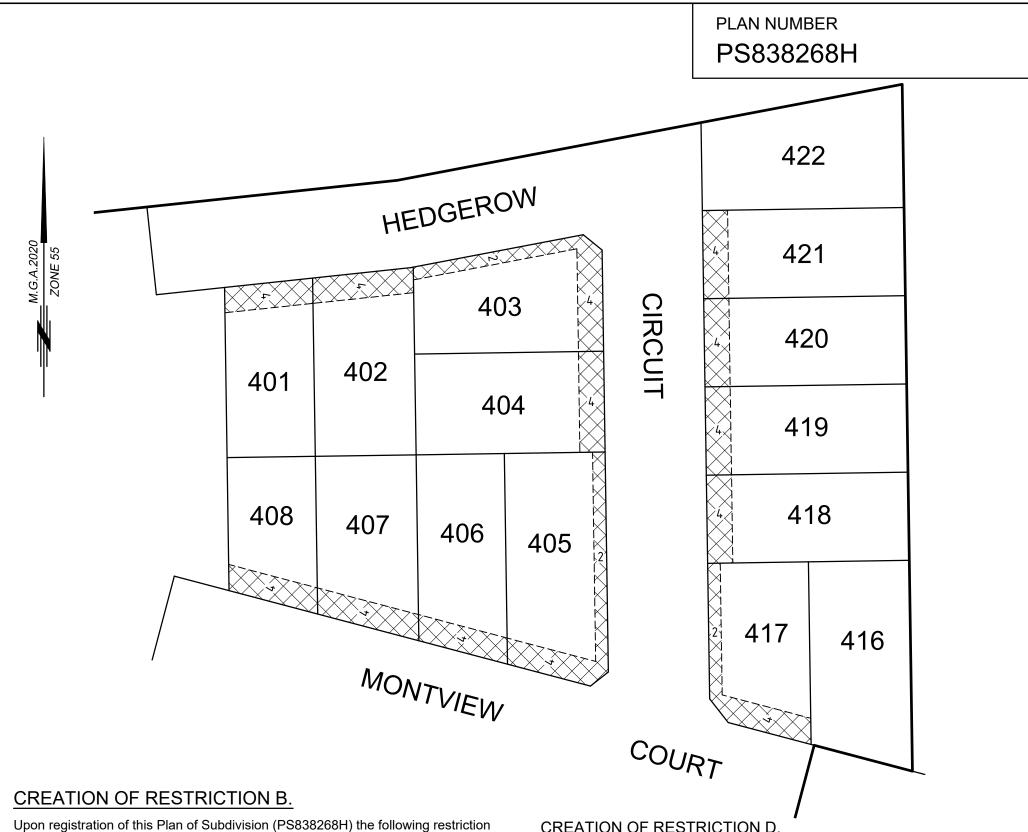

### CREATION OF RESTRICTION D.

Upon registration of this plan (PS838269F) the following restriction is created:

| Lot burdened | Lot/s benefited    | Lot burdened | Lot/s benefited |
|--------------|--------------------|--------------|-----------------|
| 401          | 402, 408           | 407          | 402, 406, 408   |
| 402          | 401, 403, 407      | 408          | 401, 407        |
| 403          | 402, 404           | 409          | 410             |
| 404          | 402, 403, 405, 406 | 410          | 409, 411        |

### DEFINITIONS

| 401 | 402, 408           | 408 | 401, 407      |
|-----|--------------------|-----|---------------|
| 402 | 401, 403, 407      | 417 | 416, 418      |
| 403 | 402, 404           | 418 | 416, 417, 419 |
| 404 | 402, 403, 405, 406 | 419 | 418, 420      |
| 405 | 404, 406           | 420 | 419, 421      |
| 406 | 404, 405, 407      | 421 | 420, 422      |
| 407 | 402, 406, 408      |     |               |