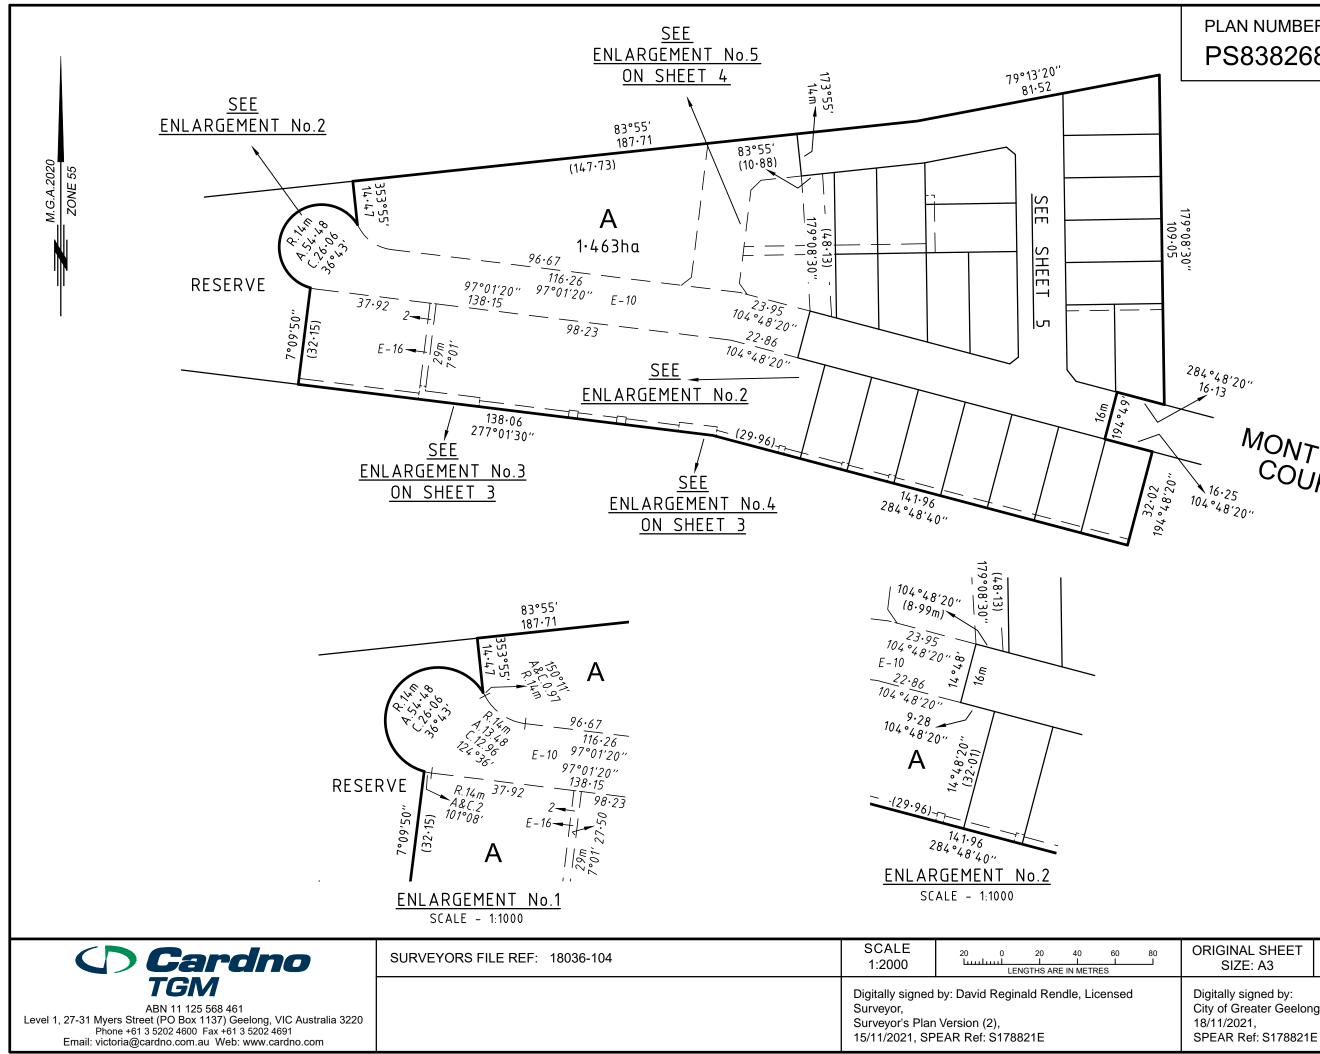

| PLAN OF SUBDIVISION                                                                                                                                                                                                                                                            |                                    |                      | EDIT                                                                                                                                       | ION 1                                                                                                                                     | PLAN NUMBE                                                                                                                                                |                                  |                       |
|--------------------------------------------------------------------------------------------------------------------------------------------------------------------------------------------------------------------------------------------------------------------------------|------------------------------------|----------------------|--------------------------------------------------------------------------------------------------------------------------------------------|-------------------------------------------------------------------------------------------------------------------------------------------|-----------------------------------------------------------------------------------------------------------------------------------------------------------|----------------------------------|-----------------------|
| LOCATION OF LAND<br>PARISH: MORANGHURK<br>TOWNSHIP: -<br>SECTION: -<br>CROWN ALLOTMENT: 2020 (PART)<br>CROWN PORTION: -<br>TITLE REFERENCE: VOL. FOL.<br>LAST PLAN REFERENCE: LOT A ON PS847792N<br>POSTAL ADDRESS: 20A MONTVIEW COURT<br>(at time of subdivision) CORIO, 3214 |                                    |                      | Council Refer<br>Planning Perr<br>SPEAR Refer<br><b>Certification</b><br>This plan is ce<br>Public Open S<br>A requirement<br>has been mad | Space<br>t for public open s<br>le and the require                                                                                        | 315<br>-1498-2018-C<br>78821E<br>ion 6 of the Subdivision A                                                                                               | the Subdivision Act 1988         |                       |
| MGA CO-ORDINA<br>(of approx centre of lat<br>in plan)                                                                                                                                                                                                                          |                                    | ZONE: 55<br>MGA 2020 |                                                                                                                                            |                                                                                                                                           |                                                                                                                                                           |                                  |                       |
| VESTI                                                                                                                                                                                                                                                                          | NG OF ROADS AND/OR R               | ESERVES              | }                                                                                                                                          |                                                                                                                                           |                                                                                                                                                           | NOTATIONS                        |                       |
| IDENTIFIER                                                                                                                                                                                                                                                                     | COUNCIL/BOD                        | Y/PERSON             |                                                                                                                                            | LOTS 1-400                                                                                                                                | (BOTH INCLUS                                                                                                                                              | IVE) HAVE BEEN OMI               | ITTED FROM THIS PLAN. |
| ROAD R-1                                                                                                                                                                                                                                                                       | CITY OF GREATE                     | ER GEELONG           |                                                                                                                                            |                                                                                                                                           | POSE OF PLA<br>F EASEMENTS                                                                                                                                | <u>N</u><br>S E-8 & E-9 ON PS847 | 792N                  |
|                                                                                                                                                                                                                                                                                |                                    |                      |                                                                                                                                            |                                                                                                                                           | OR REMOVAL                                                                                                                                                | ELEVANT PARTIES                  |                       |
|                                                                                                                                                                                                                                                                                |                                    |                      |                                                                                                                                            | CREATION OF RESTRICTION A.                                                                                                                |                                                                                                                                                           |                                  |                       |
| DEPTH LIMITATION:                                                                                                                                                                                                                                                              | NOTATIONS                          |                      |                                                                                                                                            | Upon registration of this Plan of Subdivision (PS838268H) the following restriction is created:                                           |                                                                                                                                                           |                                  |                       |
| SURVEY:<br>This plan is/ <del>is not</del> based on survey.<br>STAGING:<br>This <del>is</del> /is not a staged subdivision.<br>Planning Permit No. PP-1498-2018-C<br>This survey has been connected to permanent marks No(s).27, 33, 48<br>In Proclaimed Survey Area No.       |                                    |                      | Land to be by<br>DESCRIP<br>Except with t<br>used or deve<br>Memorandur<br>The Provisio                                                    | urdened: Lots 4<br><u>FION OF RES</u><br>he prior consen<br>loped other than<br>n of Common P<br>ns of the said M<br><u>OF RESTRICTIO</u> | D1 - 422 (both inclusive<br><u>STRICTION A.</u><br>t of the Developer, the<br>n in accordance with th<br>rovision (MCP) with De<br>CP are incorporated in |                                  |                       |
|                                                                                                                                                                                                                                                                                |                                    | EAS                  |                                                                                                                                            | <br>NFORMAT                                                                                                                               |                                                                                                                                                           |                                  |                       |
|                                                                                                                                                                                                                                                                                | LEGEND: A - Appurtena              |                      |                                                                                                                                            | _                                                                                                                                         | -                                                                                                                                                         | ering Easement (Road)            |                       |
|                                                                                                                                                                                                                                                                                |                                    |                      |                                                                                                                                            |                                                                                                                                           |                                                                                                                                                           |                                  | ·                     |
| Easement<br>Reference                                                                                                                                                                                                                                                          | Purpose                            | Width<br>(Metres)    | Or                                                                                                                                         | igin                                                                                                                                      |                                                                                                                                                           | Land Benefited/                  | In Favour Of          |
| E-6, E-10, E-11                                                                                                                                                                                                                                                                | DRAINAGE                           | SEE PLAN             | PS84                                                                                                                                       | 7792N                                                                                                                                     |                                                                                                                                                           | CITY OF GREATI                   | ER GEELONG            |
| E-11                                                                                                                                                                                                                                                                           | PIPELINES OR ANCILLARY<br>PURPOSES | SEE PLAN             |                                                                                                                                            | N & SECTION<br>R ACT 1989                                                                                                                 | B                                                                                                                                                         | ARWON REGION WAT                 | TER CORPORATION       |
| E-10                                                                                                                                                                                                                                                                           | CARRIAGEWAY                        | SEE PLAN             |                                                                                                                                            | 17792N                                                                                                                                    |                                                                                                                                                           | CITY OF GREATI                   | ER GEELONG            |
| E-12, E-13, E-15                                                                                                                                                                                                                                                               | DRAINAGE                           | SEE PLAN             | THIS                                                                                                                                       | PLAN                                                                                                                                      |                                                                                                                                                           | CITY OF GREAT                    | ER GEELONG            |
| E-12, E-13, E-15<br>E-16                                                                                                                                                                                                                                                       | PIPELINES OR ANCILLARY<br>PURPOSES | SEE PLAN             |                                                                                                                                            | I & SECTION<br>R ACT 1989                                                                                                                 | B                                                                                                                                                         | ARWON REGION WAT                 | TER CORPORATION       |
| E-13, E-14                                                                                                                                                                                                                                                                     | CARRIAGEWAY                        | SEE PLAN             |                                                                                                                                            | PLAN                                                                                                                                      |                                                                                                                                                           | CITY OF GREATI                   | ER GEELONG            |
| <b>Cardno</b> SURVEYORS FILE REF                                                                                                                                                                                                                                               |                                    | S FILE REF:          | 18036-104                                                                                                                                  |                                                                                                                                           | ORIGINAL SHEET<br>SIZE: A3                                                                                                                                | SHEET 1 OF 6 SHEETS              |                       |
| ABN 11 125 568 461<br>Level 1, 27-31 Myers Street (PO Box 1137) Geelong, VIC Australia 3220<br>Phone +61 3 5202 4600 Fax +61 3 5202 4691<br>Email: victoria@cardno.com.au Web: www.cardno.com                                                                                  |                                    |                      | lan Version (2)                                                                                                                            | -                                                                                                                                         | icensed                                                                                                                                                   |                                  |                       |